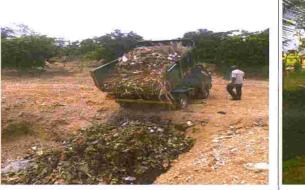

## **Status Solid Waste Management**

| Name of the AMRUT City                                                                           | Salem Corporation                            |
|--------------------------------------------------------------------------------------------------|----------------------------------------------|
| Total Quantity of Solid Waste generation per day (MT)                                            | 400MT                                        |
| Total Quantity of Solid Waste segregation per day (MT)                                           | 400MT                                        |
| Total Quantity of Solid Waste Transported to<br>the scientific disposal / processing center (MT) | 400MT                                        |
| Type of Processing ( Vermi Composting/<br>Biomethanation/ incineration/ Recycling etc)           | Biomethanation, Recycling, Onsite composting |
| Type - 1 (Name)/ Quantity (MT)<br>Biomethanation                                                 | 7.5MT                                        |
| Type - 2 (Name)/ Quantity (MT) Recycling                                                         | 15MT                                         |
| Type – 3 (Name)/ Quantity (MT) Onsite<br>composting & Pit composting                             | 38.5MT                                       |
|                                                                                                  |                                              |