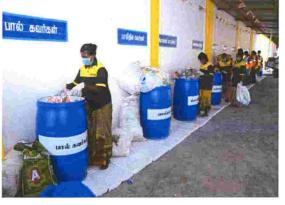

## **Status Solid Waste Management**

| Name of the AMRUT City                                                                           | Salem Corporation                            |
|--------------------------------------------------------------------------------------------------|----------------------------------------------|
| Total Quantity of Solid Waste generation per day (MT)                                            | 400MT                                        |
| Total Quantity of Solid Waste segregation per day (MT)                                           | 400MT                                        |
| Total Quantity of Solid Waste Transported to<br>the scientific disposal / processing center (MT) | 400MT                                        |
| Type of Processing ( Vermi Composting/<br>Biomethanation/ incineration/ Recycling etc)           | Biomethanation, Recycling, Onsite composting |
| Type - 1 (Name)/ Quantity (MT)<br>Biomethanation                                                 | 7.5MT                                        |
| Type - 2 (Name)/ Quantity (MT) Recycling                                                         | 15MT                                         |
| Type – 3 (Name)/ Quantity (MT) Onsite<br>composting & Pit composting                             | 38.5MT                                       |
|                                                                                                  |                                              |