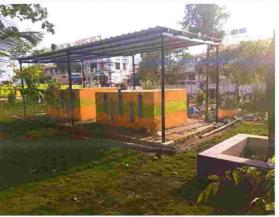

## **Status Solid Waste Management**

| Name of the AMRUT City                                                                           | Salem Corporation                            |
|--------------------------------------------------------------------------------------------------|----------------------------------------------|
| Total Quantity of Solid Waste generation per day (MT)                                            | 400MT                                        |
| Total Quantity of Solid Waste segregation per day (MT)                                           | 400MT                                        |
| Total Quantity of Solid Waste Transported to<br>the scientific disposal / processing center (MT) | 400MT                                        |
| Type of Processing ( Vermi Composting/<br>Biomethanation/ incineration/ Recycling etc)           | Biomethanation, Recycling, Onsite composting |
| Type - 1 (Name)/ Quantity (MT)<br>Biomethanation                                                 | 7.5MT                                        |
| Type - 2 (Name)/ Quantity (MT) Recycling                                                         | 15MT                                         |
| Type – 3 (Name)/ Quantity (MT) Onsite<br>composting & Pit composting                             | 38.5MT                                       |
|                                                                                                  |                                              |