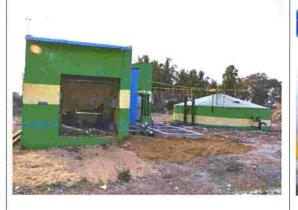

## **Status Solid Waste Management**

| Name of the AMRUT City                                                                           | Salem Corporation                            |
|--------------------------------------------------------------------------------------------------|----------------------------------------------|
| Total Quantity of Solid Waste generation per day (MT)                                            | 400MT                                        |
| Total Quantity of Solid Waste segregation per day (MT)                                           | 400MT                                        |
| Total Quantity of Solid Waste Transported to<br>the scientific disposal / processing center (MT) | 400MT                                        |
| Type of Processing ( Vermi Composting/<br>Biomethanation/ incineration/ Recycling etc)           | Biomethanation, Recycling, Onsite composting |
| Type - 1 (Name)/ Quantity (MT)<br>Biomethanation                                                 | 7.5MT                                        |
| Type - 2 (Name)/ Quantity (MT) Recycling                                                         | 15MT                                         |
| Type – 3 (Name)/ Quantity (MT) Onsite<br>composting & Pit composting                             | 38.5MT                                       |
|                                                                                                  |                                              |